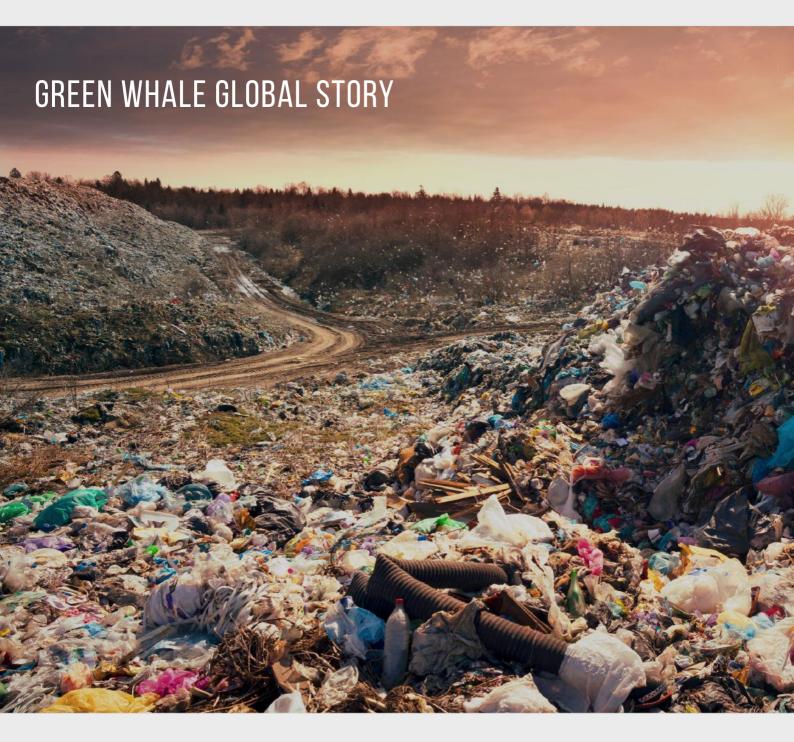

PACKAGING MATERIALS

pg.12

**INDUSTRIAL PRODUCTS** 

pg.14

**CONTACT US** 

According to European Bioplastics, about 368 million tonnes of plastic is produced annually worldwide. Most plastic waste ends up in landfills or gets incinerated with only 9 % of it getting recycled. Conventional plastic waste takes hundreds of years to decompose in the ground and never decomposes in water. In the ocean, plastic breaks down into microplastics that is detrimental to marine life and poses a threat to humans when consumed. Green Whale Global aims to stop this vicious cycle by replacing conventional plastics with a biodegradable substitute.