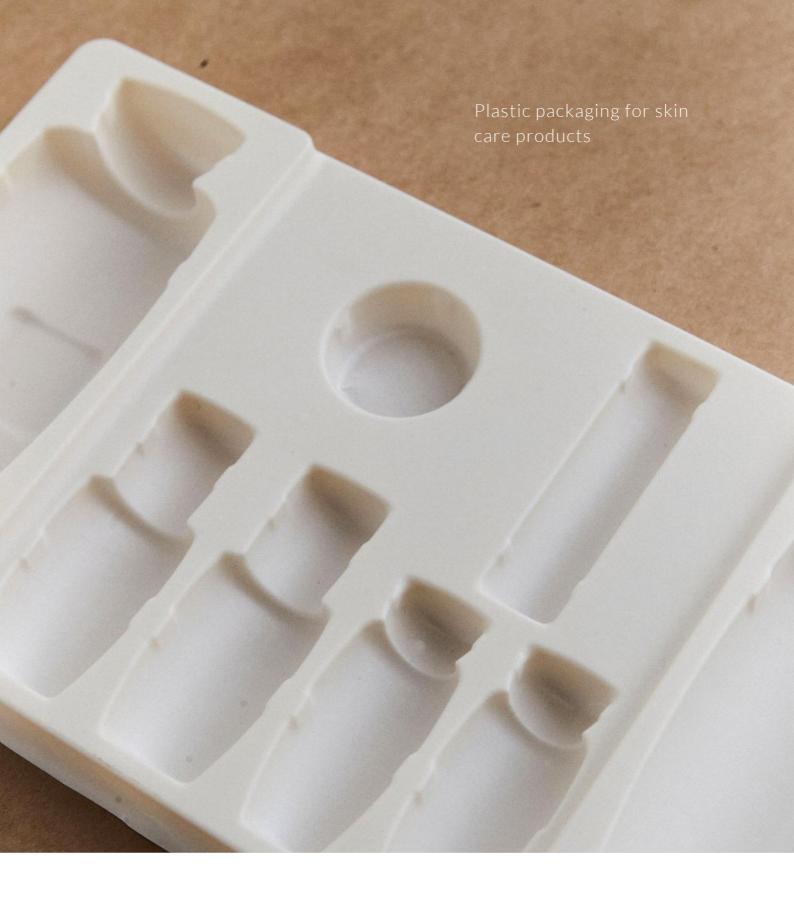

lastic is made with biobased ingredients to eliminate the release of toxic chemicals from the use or disposal of the products. Our patented unique blend of biodegradable feedstock and manufacturing process offers a wide range of characteristics, providing an eco-friendly and 100% compostable alternative to existing plastic products. With our convenient and sustainable solution, Green Whale Global leads the path to a greener future.

"Only we humans make waste that nature can't digest."

- Charles Moore, oceanographer







Cosmetic Case



Cap & Lid



Flower Pot



Customizable Hanger

## SINGLE-USE PRODUCTS

Green Whale Global allows your customers to maintain the convenience and sanitation of single-use products, guilt-free.





Straw (Straight or Bent)





Cutlery



Take-out Tray



### PACKAGING MATERIALS





#### INDUSTRIAL PRODUCTS



# GREEN WHALE GLOBAL

**GLOBAL** Contact us for any of your plastic-free plastic needs.