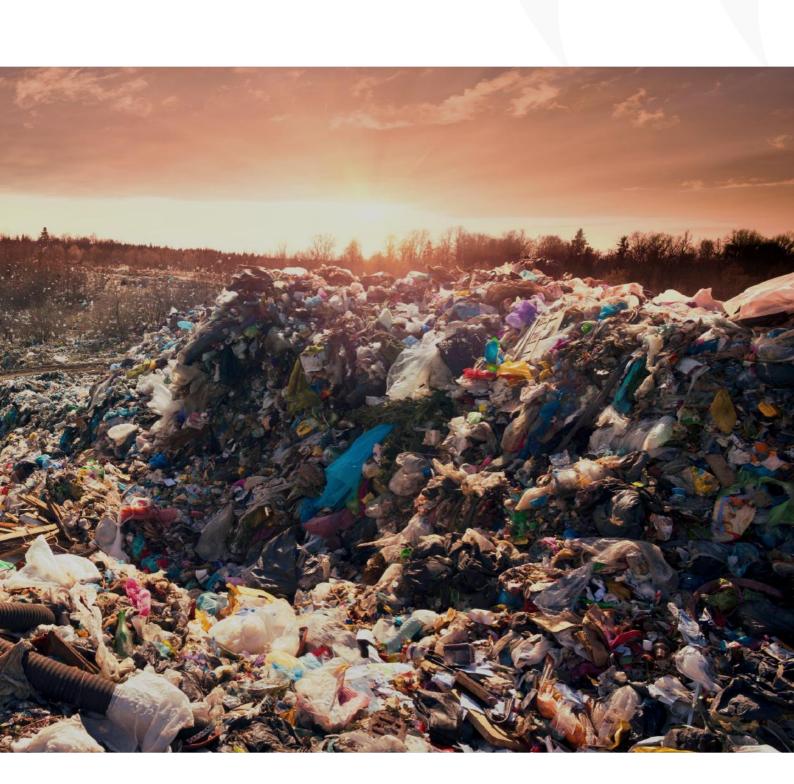

PACKAGING MATERIALS

pg.12

**INDUSTRIAL PRODUCTS** 

pg.14

**CONTACT US** 

According to European Bioplastics, about 368 million tonnes of plastic is produced annually worldwide. Most plastic waste ends up in landfills or gets incinerated with only 9 % of it getting recycled. Conventional plastic waste takes hundreds of years to decompose in the ground and never decomposes in water. In the ocean, plastic breaks down into microplastics that is detrimental to marine life and poses a threat to humans when consumed. Green Whale Global aims to stop this vicious cycle by replacing conventional plastics with a biodegradable substitute.